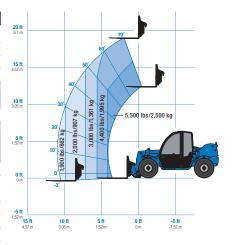

| Productivity                    |                    |                     |
|---------------------------------|--------------------|---------------------|
| Maximum lift capacity           | 5,500 lb           | 2,495 kg            |
| Lift capacity at maximum height | 4,400 lb           | 1,996 kg            |
| Lift capacity at maximum reach  | 1,900 lb           | 862 kg              |
| Drive speed                     | 15 mph             | 24 km/h             |
| Draw bar pull/ Break out force  | 10,250 lb          | 4,649 kg            |
| Frame leveling (side to side)   | 10                 | )°                  |
| Turning radius, outside (4WS)   | 11 ft              | 3.35 m              |
| Auxiliary hydraulic flow        | 17 gpm             | 64 lpm              |
| Auxiliary hydraulic pressure    | 3,918 psi          | 270 bar             |
| Tires, standard size            | 12×16.5 in, 10 ply | 0.30×0.42 m, 10 ply |

### Range of motion GTH-5519

<sup>(1)</sup> Weight will vary depending on options and/or country standards. (2) Load ratings vary depending on attachment.

Telehandlers ANSI A92.20, CSA B354.6