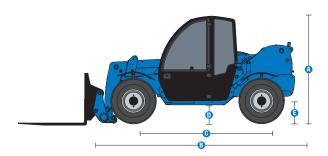

### **Specifications**

| Models                           | GTH-5      | 5519      |
|----------------------------------|------------|-----------|
| Measurements                     | US         | METRIC    |
| Maximum lift height              | 18ft 10 in | 5.74 m    |
| Maximum forward reach            | 11 ft 3 in | 3.43 m    |
| Reach at maximum height          | 1 ft 10 in | 0.56 m    |
| A Height, stowed                 | 6 ft 6 in  | 1.98 m    |
| B Length, stowed (without forks) | 12 ft 3 in | 3.73 m    |
| Width                            | 5 ft 11 in | 1.80 m    |
| • Wheelbase                      | 7 ft 6 in  | 2.29 m    |
| Ground clearance, center         | 1 ft 2 in  | 0.36 m    |
| Ground clearance, axle           | 10 in      | 0.25 m    |
| Fork cross section               | 1.6×4 in   | 40×100 mm |
|                                  |            |           |